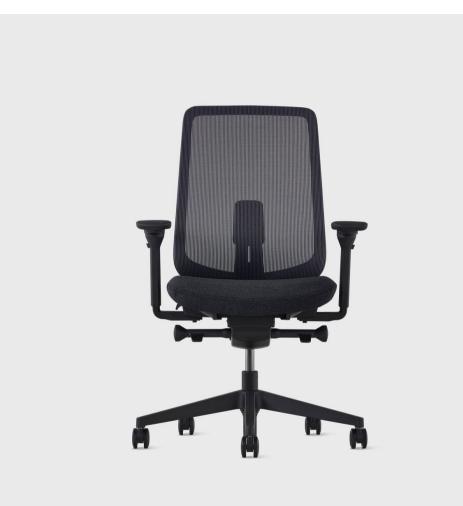

## Herman Miller Verus Chair

| Manufacturing Location              | Michigan, USA / Dongguan, China            |
|-------------------------------------|--------------------------------------------|
| Freight Emissions                   | All Freight Emissions Offset               |
| Sustainable Timber                  | n/a                                        |
| Recycled Content                    | 19%* (2% pre-consumer / 17% post-consumer) |
| Recyclable Content                  | 91%*                                       |
| 3 <sup>rd</sup> Party Certification | AFRDI Green Tick Level A - Platinum        |
| Indoor Air Quality                  | SCS Indoor Advantage Gold                  |
| Material Ingredients                | -                                          |
| Design for Disassembly              | Individually replaceable components        |
| EPD                                 | -                                          |
| GWP (Embodied Carbon)               | -                                          |
| Product Stewardship                 | Living Edge Product Stewardship Program    |
| Warranty                            | Herman Miller 12 Year, 3-Shift Warranty    |